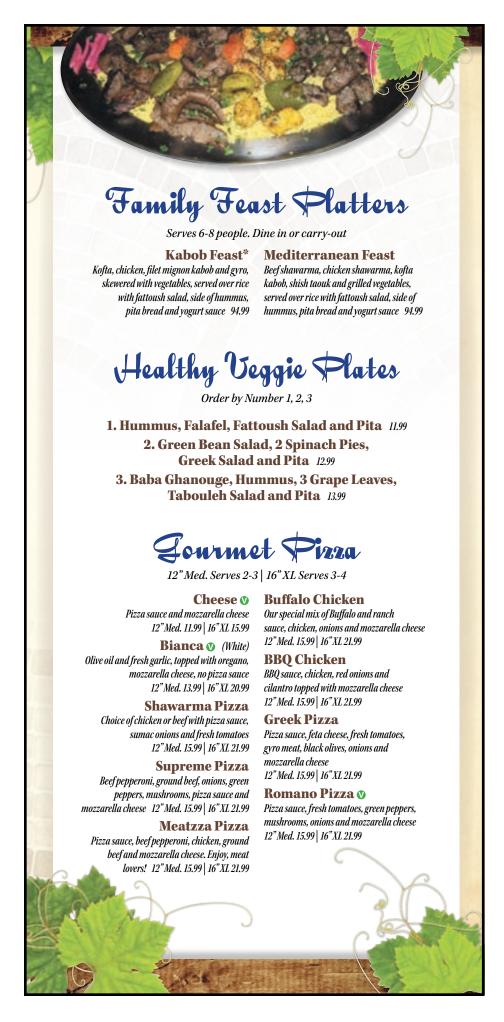

## Sandwiches

Add french fries to any sandwich for 2.49. Make it a platter with french fries and fattoush salad 3.99

#### **Beef Shawarma**

Turshi pickles, tomatoes, lettuce, parsley, onions and tahini sauce in a pita 9.99

#### Chicken Shawarma

Lettuce, tomatoes, onions, dill pickle and garlic sauce in a pita 9.99

#### **NEW** Shawarma Cheesesteak

A shawarma wrap turned into a cheesesteak. A house favorite!! Choice of beef or chicken shawarma, sautéed onions, lettuce, tomatoes and mayo topped with mozzarella cheese 9.99

#### Kofta Kabob

Ground beef and lamb blend in special spices, turshi pickles, lettuce, onions, parsley, tomatoes and hummus in a pita 9.99

#### Falafel 🛡

Chickpea patties lightly fried with lettuce, tomatoes, parsley, Turshi pickles, tahini sauce and hummus spread in a pita 7.99

### Falafel & Makali "Veggie" 🛡

Fried falafel, lettuce, cauliflower, eggplant and potatoes, topped with parsley, tomatoes and tahini sauce in a pita 9.99

#### Veggie Makali 🐠

Fried cauliflower, eggplant and potatoes, topped with parsley, tomatoes and tahini sauce in a pita 8.99

#### **Pepper Steak**

Sliced sirloin steak, sautéed onions, bell peppers, banana peppers, lettuce, tomatoes, mozzarella cheese and mayonnaise 9.99

#### **Steak and Cheese**

Sliced sirloin steak, sautéed onions, lettuce, tomatoes, mozzarella cheese and mayonnaise on sub roll 9.99

**Shish Taouk** (Chicken gyro) Marinated boneless chicken tenders grilled and topped with lettuce, tomatoes, feta cheese and Lebanese dressing in a Greek pita 9.99

#### Gyro

Sliced seasoned beef and lamb, lettuce, tomatoes, onions, feta cheese and yogurt sauce in a Greek pita 9.99

#### All American Burger\*

1/3 lb. fresh ground sirloin grilled and served on a Kaiser roll with lettuce, tomatoes, onions, french fries and mayonnaise 11.99 Add cheese for .99

#### Lebanese Burger\*

1/3 lb. fresh ground lamb and beef grilled with cilantro, parsley, onions and Lebanese spice, topped with onions, tomatoes and tahini sauce, served on a Kaiser roll with french fries 11.99 Add cheese for .99

#### **Chicken Breast Sandwich**

1/3 lb. marinated chicken breast, grilled and topped with lettuce, tomatoes and mayonnaise, served on a Kaiser roll with french fries 11.99 Add cheese for .99

#### **Beef Kabob\***

Marinated beef tenderloin cubes with tomatoes, parsley, onions and tahini sauce in a pita 9.99

# Mediterranean Rice Bowl

Your Choice of: Chicken Shawarma, Falafel, Beef Shawarma or Gyro 12.99

With rice, fattoush, yogurt sauce, hummus, chickpeas and sprinkled with feta cheese

## Hummus Platters

#### **Falafel Hummus Plate**

Hummus topped with falafel and parsley, served with pita bread and side salad 11.99

#### **Chicken Shawarma Hummus Plate**

Hummus topped with chicken shawarma and parsley, served with pita bread and side salad 12.99

#### **Beef Shawarma Hummus Plate**

Hummus topped with beef shawarma and parsley, served with pita bread and side salad 12.99

#### **NEW Gyro Hummus Platter**

Hummus topped with gyro and parsley, served with pita bread and side salad 12.99